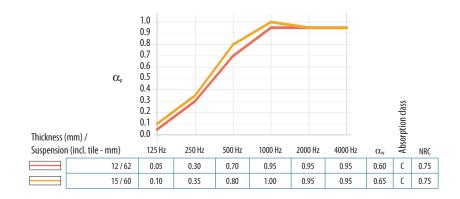

) | Recommended<br>installation System |
|----------------|---------------------|-------------------|-----------------------------|------------------------------------|
| A15            | 600 x 600 x 12      | 1.6               | 50 / 100                    | ROCKFON® System T15 A™             |
|                | 600 x 600 x 15      | 1.8               | 50 / 100                    |                                    |
| A24            | 600 x 600 x 12      | 1.6               | 50 / 100                    |                                    |
|                | 600 x 600 x 15      | 1.8               | 50 / 100                    | ROCKFON® System T24 A™             |

MS = Minimum Suspension



## **PERFORMANCES**



#### Sound absorption

 $\alpha_{\text{w}}$ : up to 0,65 (Class C)





#### **Reaction to fire**

Α1



## Humidity and sag resistance

Up to 100% RH



#### Cleaning

Vacuum



#### Hygiene

Stone wool provides no sustenance to microorganisms



#### **Environment**

Fully recyclable



#### **Indoor environment**

A selection of ROCKFON products have been awarded





## Fire resistance

Local

We believe our acoustic stone wool and metal solutions for ceilings and walls are a fast and simple way to create beautiful, comfortable and safe spaces.

Easy to install and durable, they protect people from noise and the spread of fire. They are our way of making a constructive contribution towards a sustainable future.

Create and Protect is what drives us. It means putting people first, sharing success and maintaining trust.

It's our rock-solid promise to yo