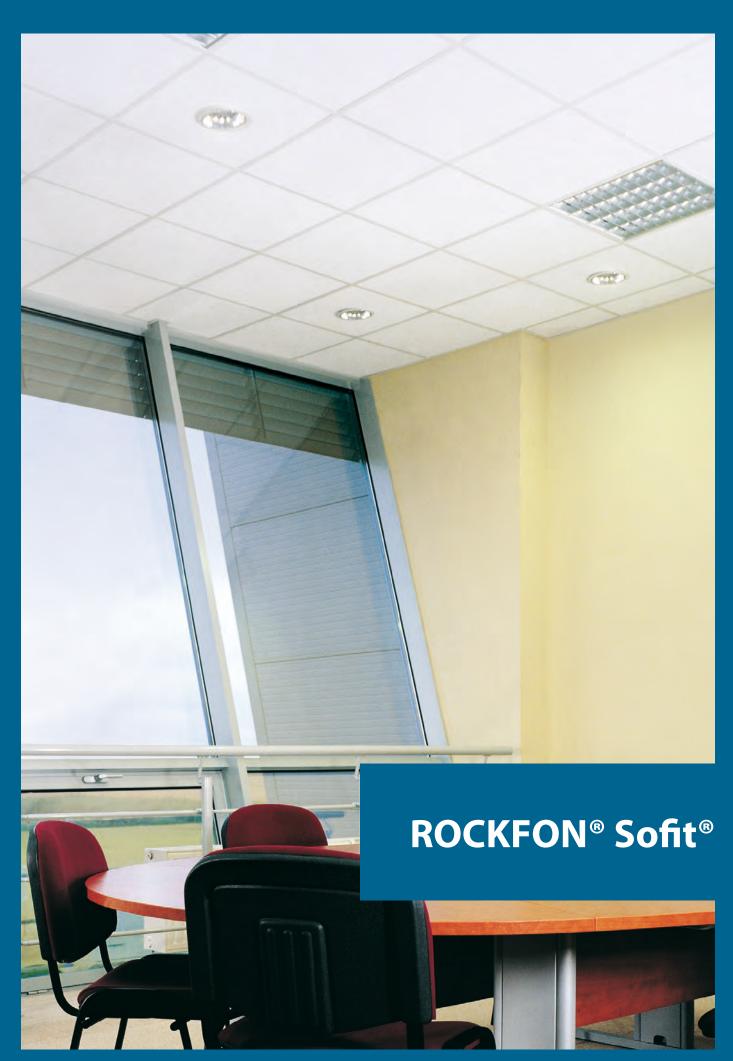

# **ROCKFON® Sofit™**

- Plain pre-painted white fleece
- Class C sound absorption lightweight tile
- Basic A-edge tile available in standard 600 X 600 dimension
- Easy to clean with a vacuum

## **PRODUCT DESCRIPTION**

- Stone wool tile
- · Visible side: plain pre-painted white fleece